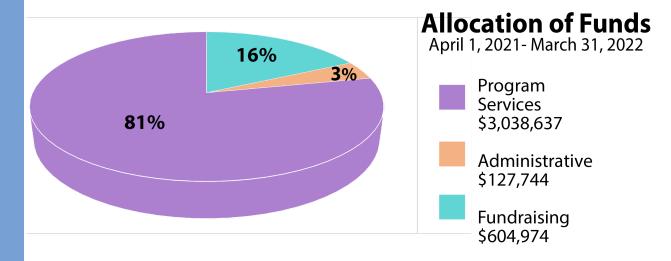

#### **Financial Overview**

Fiscal Year Ended March 31, 2022

| Contributions                                                        | \$5,987,477  |
|----------------------------------------------------------------------|--------------|
| Cash Disbursements in Support of Research,<br>Education and Advocacy | \$3,771,355  |
| Market Value of CHF Endowed Chairs and Professorships                | \$99,410,629 |
| Market Value of Endowed Research Programs and Enrichment Fund        | \$14,261,839 |